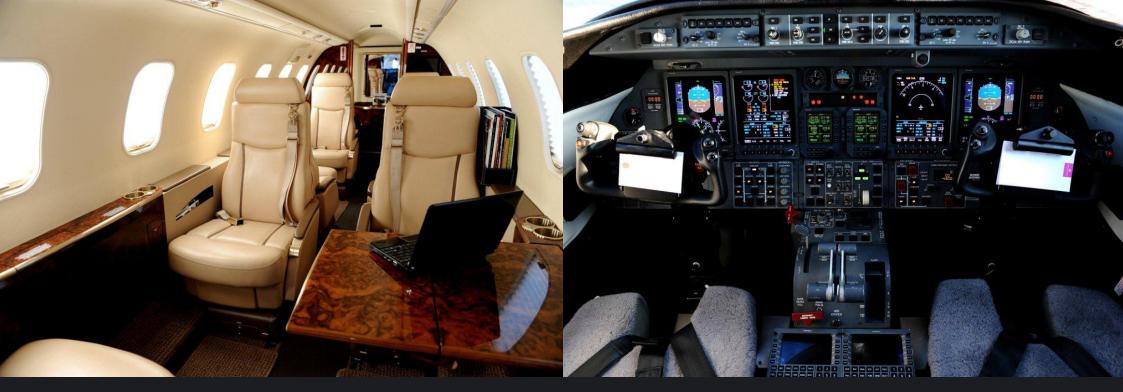

## **AIRCRAFT INFORMATION:**

The Learjet 45, probably one of the most popular business jets in Africa, in its class. All seats may be adjusted for maximum comfort and with a typical cruise altitude of 41,000 ft, the cabin is quiet and it flies well above most bad weather and air traffic on the busy business routes throughout Africa.