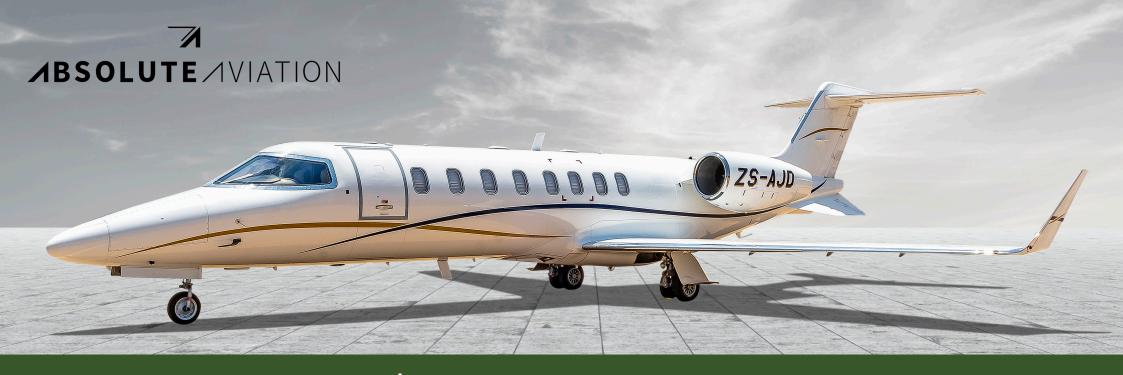

## **ZS-AJD** | BOMBARDIER LEARJET 45XR

## **TECHNICAL SPECIFICATIONS:**

Registration: **ZS-AJD** 

Base: Lanseria International Airport

Year of manufacture: 2008

Number of Passengers: 9 (Recommended 8)

Crew: 2 Pilots

Service Ceiling: 45,000 ft (Recommend cruising altitude 41,000 ft)

Cruise speed: **465 ktas (860 km/h)**Non-stop Range: **1,550 nm (2,870 km)** 

Galley: Yes
Lavatory: Yes